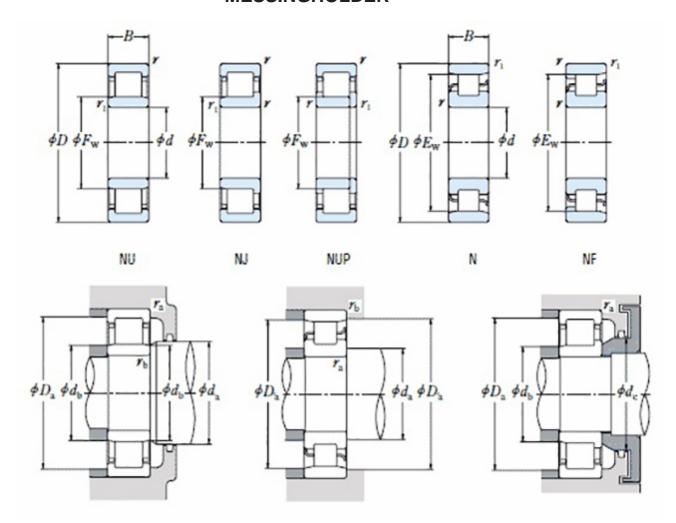

order@nomo.se | +45 44 20 86 00 | https://nomo.dk

## NU 2314 EMA-TIMKEN CYLINDRISK RULLELEJE ENRADET MED MESSINGHOLDER



High quality cylindrical roller bearing with machined brass cage from the leading manufacturer TIMKEN. Featuring the TIMKEN EMA design. A premium land-riding cage, unique internal geometries, enhanced surface finishes and a compact design. All this adds up to longer life, improved uptime and reduced maintenance costs.

## **Basic dimensions**

| Inner diameter [d] | 70.00  | mm |
|--------------------|--------|----|
| Width [B]          | 51.00  | mm |
| Outer diameter [D] | 150.00 | mm |

## Other data

Design