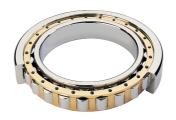

## NU 2314 EMA-TIMKEN CYLINDRISK RULLELEJE ENRADET MED MESSINGHOLDER

High quality cylindrical roller bearing with machined brass cage from the leading manufacturer TIMKEN. Featuring the TIMKEN EMA design. A premium land-riding cage, unique internal geometries, enhanced surface finishes and a compact design. All this adds up to longer life, improved uptime and reduced maintenance costs.